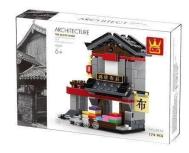

## 2316 - Architecture set The Cloth Shop Clothing shop

## Product Description

Cheek 2316 Architecture Set The Cloth Shop Clothing Shop-The houses from the Mini-Street series are NOT in minifigure scalel- 174 pieces- Recommended age: 6+- Very good quality building bricks- 100% compatible with the market leader's clamp building bricks- Easy-to-follow building instructions included- Made in ChinaCaution!Not suitable for children under 3 years of age as small parts may be swallowed. Choking hazard!