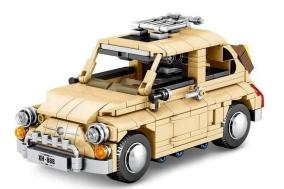

## Product Description

Sembo 8100 Small car with pullback function- 468 parts- Dimensions: approx. 180mm x 80mm x 85mm- With pullback function- The doors can be opened- Very high quality building blocks- 100% compatible with the market leader's clamp building blocks- Easy-to-understand building instructions included- Made in ChinaCaution!Not suitable for children under 3 years of age as small parts can be swallowed. Choking hazard!