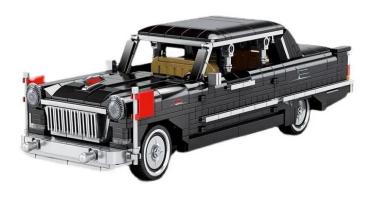

## 705920 - Beijing Auto Museum black Hongqi L5 with pull back function

## Product Description

Sembo 705920 Bejing Auto Museum black Hongqi L5 with pull-back function- 773 parts- With pull-back function- Dimensions of the assembled model: approx. 337mm x 112mm x 87mm- Very good quality bricks- 100% compatible with the market leader's clamping bricks- Easy-to-understand building instructions included- Made in ChinaCaution!Not suitable for children under 3 years of age as small parts may be swallowed. Choking hazard!