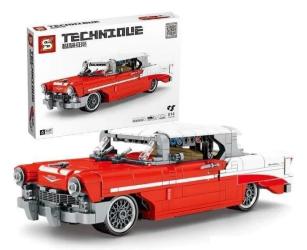

## Item no.: 391713 8450 - Retro Car red vintage car

Item no.: 391713 shipping weight: 0.60 kg Manufacturer: Sembo

## Product Description

Sembo 8450 Retro Car red vintage car- 814 parts- Dimensions: approx. 28cm x 11.5 cm x 8.5 cm- Very high quality building blocks- 100% compatible with the clamping blocks from the market leader- Easy-to-understand building instructions included- Made in ChinaCaution!Not suitable for children under 3 years of age as small parts may be swallowed. Choking hazard!