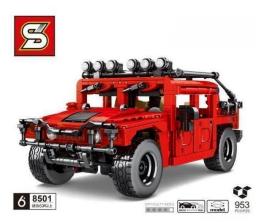

## Rem no.: 391715 8501 - Humvee off-road vehicle with pull-back function

from 36,40 EUR

Item no.: 391715 shipping weight: 1.00 kg Manufacturer: Sembo

## Product Description

Sembo 8501 Humvee off-road vehicle with pull-back function- 953 parts- With pull-back function- Dimensions: approx. 26cm x 15cm x 12cm- Very high quality building blocks-100% compatible with the clamping building blocks from the market leader- Easy-to-understand building instructions included- Made in ChinaCaution!Not suitable for children under 3 years of age as small parts may be swallowed. Choking hazard!