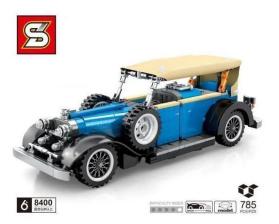

Rem no.: 391712 8400 - Blue vintage car with pull-back function

Item no.: 391712 shipping weight: 0.50 kg Manufacturer: Sembo

## Product Description

Sembo 8400 Blue vintage car with pull-back function- 785 parts- With pull-back function- Dimensions: approx. 29cm x 10cm x 10cm- Very high quality building blocks- 100% compatible with the clamping blocks from the market leader- Easy-to-understand building instructions included- Made in ChinaCaution!Not suitable for children under 3 years of age as small parts may be swallowed. Choking hazard!