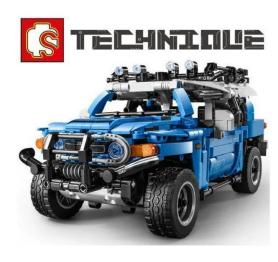

## 8500 - Blue off-road vehicle with pull-back function

## Product Description

Sembo 8500 Blue off-road vehicle with pull-back function- 999 pieces- With pull-back function- Dimensions: approx. 29cm x 16cm x 12.5cm- Very high quality building blocks- 100% compatible with the clamping building blocks from the market leader- Easy-to-understand building instructions included- Made in ChinaCaution!Not suitable for children under 3 years of age as small parts may be swallowed. Choking hazard!