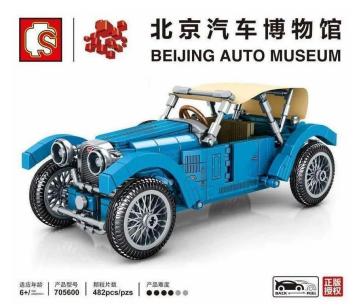

Ittem no.: 391537 705600 - Blue vintage convertible car

## Product Description

Sembo 705600 Blue vintage convertible- 482 parts- Many metallic clamp building blocks, fabric roof- With pull-back function- Dimensions of the assembled model: approx. 219 x 92 x 82 mm- Very good quality bricks- 100% compatible with the market leader's clamp bricks- Easy-to-understand building instructions included- Made in ChinaCaution!Not suitable for children under 3 years of age as small parts may be swallowed. Choking hazard!