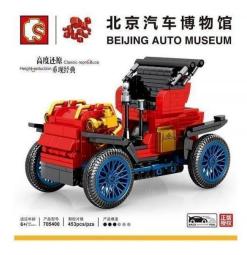

## 705400 - Beijing Auto Museum Duriya Type L

## Product Description

Sembo 705400 Bejing Auto Museum Duriya Type L- 453 parts- With pull-back function- Dimensions of the assembled model: approx. 148 x 81 x 103 mm- Very good quality building blocks- 100% compatible with the clamping blocks from the market leader- Easy-to-understand assembly instructions included- Made in ChinaCaution!Not suitable for children under 3 years of age as small parts may be swallowed. Choking hazard!