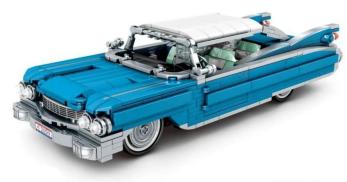

## 701807 - Beijing Auto Museum blue road cruiser

## **BEIJING AUTO MUSEUM**

6+/ \*\*\* | NO.701807 | 773pcs/pzs | ••••

## Product Description

Sembo 701807 Beijing Auto Museum blue road cruiser- 773 pieces- Very good quality building blocks- 100% compatible with the clamping blocks from market leader-Easy-to-understand building instructions included- Made in ChinaCaution!Not suitable for children under 3 years of age as small parts may be swallowed. Choking hazard!