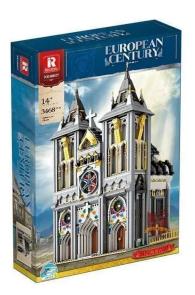

## 66027 - Medieval church

## Product Description

Reobrix 66027 Medieval churchLovingly designed medieval church.- 3468 parts- Dimensions: approx. 49.5 x 32 x 29cm- High quality building blocks- 100% compatible with the clamping blocks from market leader- Easy-to-understand building instructions includedCaution!Not suitable for children under 3 years of age as small parts may be swallowed. Choking hazard!