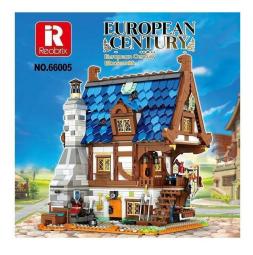

## 66005 - Medieval forge

## Product Description

Reobrix 66005 Medieval smithy"You have to strike while the iron is hot" This saying can definitely be lived out in the fully equipped medieval smithy. The upper two floors of the detailed building can be removed, giving you a good view of the workshop, kitchen and bedroom.-2366 pieces- With LED lighting- Dimensions: approx. 26 x 26 x 30 cm-High-quality building blocks- 100% compatible with the market leader's clamping blocks- Easy-to-understand building instructions includedWarning!Not suitable for children under 3 years of age as small parts may be swallowed. Choking hazard!