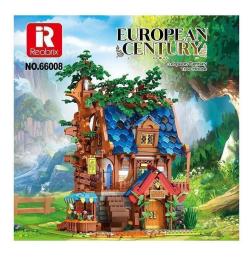

## 66008 - Medieval tree house

## Product Description

Reobrix 66008 Medieval tree houseWho didn't want to live in a tree house as a child?This can now become a reality in the world of building blocks: the tree house has three floors that are lovingly furnished. The tree house has lots of floral details.- 2566 pieces- With LED lighting- Dimensions: approx. 30 x 30 x 39cm- Good quality building blocks- 100% compatible with the market leader's clamp building blocks- Easy-to-understand building instructions includedCaution!Not suitable for children under 3 years of age as small parts may be swallowed. Choking hazard!