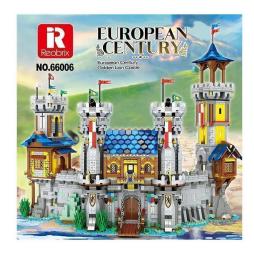

## 66006 - Medieval knight's castle "Löwenburg"

## Product Description

Reobrix 66006 Medieval knight's castle "Lion Castle"Surprises await you in every corner of this imposing knight's castle. Discover the breathtaking details on all sides of the model. Then open up the castle to explore the interior. The castle conceals secret passages, invisible hiding places and a medieval drawbridge. There is also an armoury, keep and corner towers. - 2722 pieces- Dimensions: approx. 52 x 33 x 28cm- Good quality building blocks- 100% compatible with the market leader's clamping blocks- Easy-to-understand building instructions includedCaution!Not suitable for children under 3 years of age as small parts can be swallowed. Choking hazard!