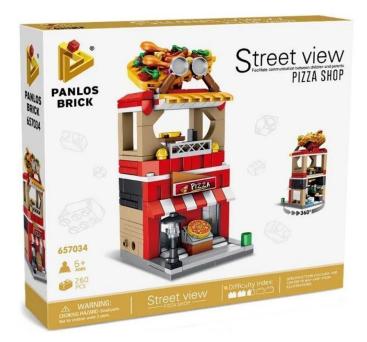

## 657034 - Mini Street View Pizzeria

## Product Description

Panlos 657034 Mini Street View Pizzeria- 260 pieces- Dimensions: approx. 9 x 9 x 15 cm- Good quality building blocks- 100% compatible with the clamping blocks from market leader- Easy-to-understand building instructions included- Made in ChinaCaution!Not suitable for children under 3 years of age as small parts may be swallowed. Choking hazard!