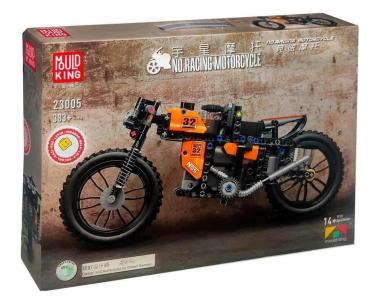

## 23005 - RC motorbike

## Product Description

Mould King 23005 RC motorbikeRemote-controlled motorbike via remote control and mobile phone app that can even stand freely!- 383 parts- Dimensions: approx. 32 x 21 x 14cm-3 motors (1x servo, 2x M-motors) plus 2.4 G battery box and remote control (requires 2 AAA batteries, not included)- Good quality building blocks- 100% compatible with the clamping blocks from the market leader- Easy-to-understand building instructions included- Made in ChinaWarning!Not suitable for children under 3 years, as small parts can be swallowed. Choking hazard!