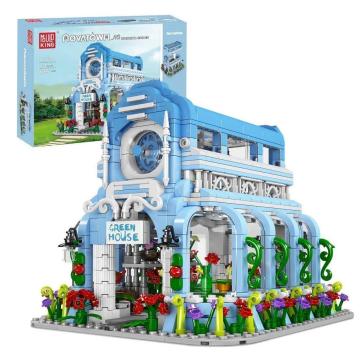

## Item no.: 391496 16048 - Botanical Garden - Botanical Garden blue

## Product Description

Mould King 16048 Botanical Garden - Botanical Garden blue- 1289 pieces- Dimensions of the assembled model: approx. 19.3 x 16.5 cm- Good quality building bricks- 100% compatible with the market leader's click-build bricks- Easy-to-understand building instructions included- Made in ChinaCaution!Not suitable for children under 3 years of age as small parts can be swallowed. Choking hazard!