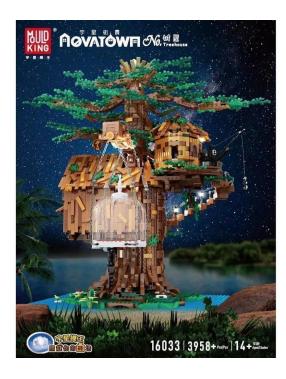

## 16033 - Treehouse Treehouse with lighting

## Product Description

Mould King 16033 Treehouse Treehouse with lighting- 3958+ parts- Dimensions: approx. 54cm x 38cm x 38cm- In minifig scale- Lighting consists of: 1x battery box, 3x LED plates, 1x multiple plug strip, 1x LED strip, 4x extension cable.Not included: 3x 1.5V AAA batteries.- Good quality building blocks- 100% compatible with the market leader's terminal blocks- Easy-to-understand building instructions included- Made in ChinaAttention!Not suitable for children under 3 years of age as small parts may be swallowed. Choking hazard!