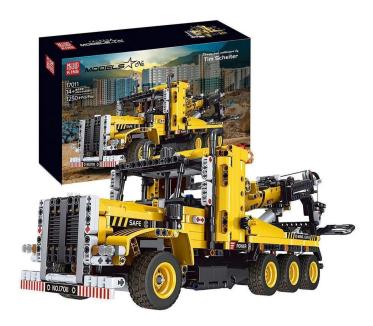

## 17011 - Tow truck

## Product Description

Mould King 17011 Tow TruckStatic model of a tow truck with many technical functions:- Rear can be raised and lowered- Sling can be retracted and rolled out- Push rod can be telescoped- Front can be opened- Wheels can be turned- 1250 parts- Dimensions: approx. 51.8 x 15.6 x 18.1 cm- Authorised model by designer Tim Scheiter- Good quality building blocks- 100% compatible with the market leader's clamping blocks- Easy-to-understand building instructions included- Made in ChinaCaution!Not suitable for children under 3 years of age as small parts may be swallowed. Choking hazard!