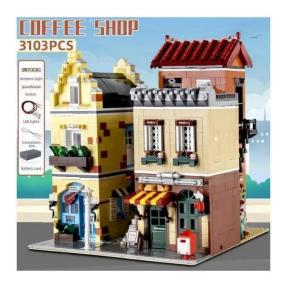

## 16008 - Coffee house with lighting

## Product Description

Mould King 16004 Coffee house- 3103+ parts- Dimensions: approx. 290x255x255mmLighting consists of: - 3x LED lamp element- 1x LED distributor board- 3x LED lamp- 3x connection cable- 1x battery boxNot included:3x 1.5V AAA batteries- Good quality building blocks- 100% compatible with the terminal blocks from the market leader-Easy-to-understand building instructions enclosed- Made in ChinaCaution!Not suitable for children under 3 years of age as small parts can be swallowed. Choking hazard!