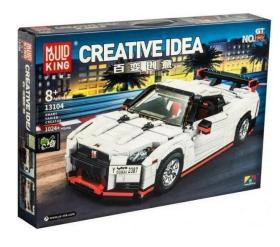

## 13104 - Japanese sports car GTR R35

## Product Description

Mould King 13104 Japanese sports car GTR R35- 1024 parts- Dimensions of the assembled model: approx. 13.5cm x 29.5cm x 9cm- Good quality bricks- 100% compatible with the clamping bricks from the market leader- Easy-to-understand assembly instructions included- Made in ChinaCaution!Not suitable for children under 3 years of age as small parts may be swallowed. Choking hazard!