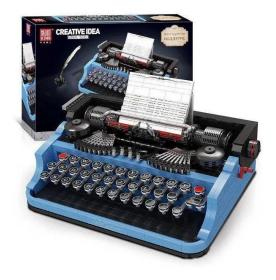

## 10032 - Mould King typewriter

## Product Description

Mould King 10032 TypewriterIt doesn't get much more retro than this. This model of an old typewriter sounds and moves just like the original from back in the day. When a key is pressed, the centre type lever rises and moves the carriage forward. Paper can be fed into the roller. 2139 parts- Dimensions: approx. 40 x 26.5 x 26.5 cm- Good quality building blocks- 100% compatible with the clamping blocks from market leader- Easy-to-understand building instructions included- Made in ChinaCaution!Not suitable for children under 3 years of age as small parts can be swallowed. Choking hazard!