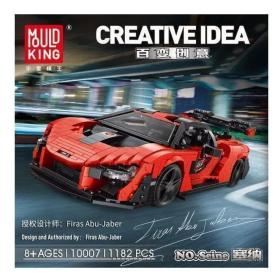

Item no.: 391486 10007 - Mould King Senna GTR sports car

Item no.: 391486 shipping weight: 5.00 kg Manufacturer: Mould King

## Product Description

Mould King 10007 Senne GTR sports car- 1182 parts- Dimensions: approx. 35.5 x 16 x 9 cm- Wing doors can be opened- Good quality bricks- 100% compatible with the clamping bricks from market leader- Easy-to-understand building instructions included- Made in ChinaCaution!Not suitable for children under 3 years of age as small parts may be swallowed. Choking hazard!