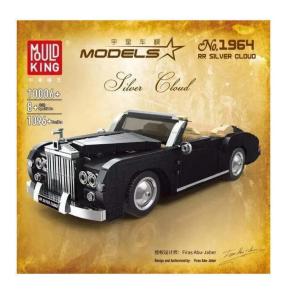

## 10006 - Mould King classic car 1964 Silver Cloud

## Product Description

Mould King 10006 Vintage car 1964 Silver Cloud- 1096 parts- Many chrome parts- Bonnet, tailgate and side doors can be opened- Good quality bricks- 100% compatible with the market leader's clamping bricks- Easy-to-understand building instructions included- Made in ChinaCaution!Not suitable for children under 3 years of age as small parts may be swallowed. Choking hazard!