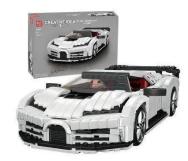

## 10004 - Mould King White sports car

## from **50,32 EUR**

Item no.: 391484 shipping weight: 0.50 kg Manufacturer: Mould King

Product Description

Mould King 10004 White sports car- 1024 pieces- Dimensions: approx. 310 x 161 x 73 mm- Good quality bricks- 100% compatible with the clamping bricks from the market leader-Easy-to-understand building instructions included- Made in ChinaWarning!Not suitable for children under 3 years of age as small parts can be swallowed. Choking hazard!