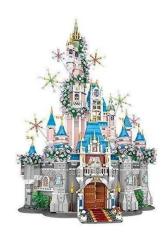

## 1051 - Fairytale castle

## Product Description

LOZ 1051 Fairytale CastleSmall bricks for big building fun!- 5427 pieces- Dimensions of the assembled set: approx. 41.5 x 23.5 x 56cm- The set does not contain any minifigures- Very good quality building bricks- As the bricks are approx. 25% smaller than the standard clamping bricks, they are not compatible with the clamping bricks from the market leader-Instructions included- Made in China