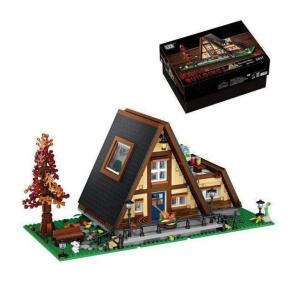

## 1037 - Tiny Cabin House - Forest House

## Product Description

LOZ 1037 Tiny Cabin House - Forest HouseSmall bricks for big building funl- 1917 parts1917 pieces- Dimensions of the assembled set: approx. 31 x 14 x 15cm- Detailed, fully furnished forest house- Very good quality bricks- As the bricks are approx. 25% smaller than the standard clamp bricks, they are not compatible with the clamp bricks from the market leader- Instructions included- Made in China