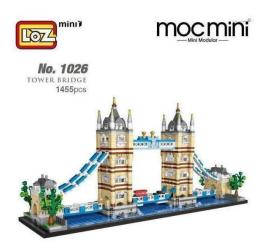

## 1026 - LOZ Tower Bridge London

## Product Description

LOZ 1026 Tower Bridge LondonSmall bricks for big building fun!- 1455 parts- Dimensions of the assembled model: approx. L: 31.5 x H: 14.5cm- Good quality bricks- As the bricks are around 25% smaller than the standard clamping bricks, they are not compatible with the clamping bricks from the market leader- Instructions enclosed- Made in China