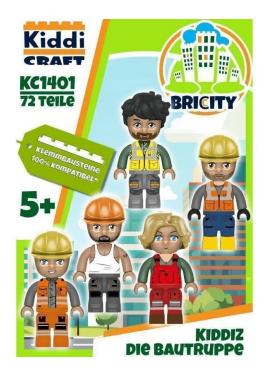

## KC1401 - KIDDIZ figure pack construction crew

## Product Description

Kiddicraft KC1401 KIDDIZ figure pack building setWhether "what doesn't fit, will be made to fit" or "yes, we can do it!", anything is possible with our 5-person KIDDIZ building set!The set contains:- 5 elaborately printed KIDDIZ figures- 2 additional headgear- 10 accessories- Good quality building blocks- 100% compatible with the market leader's clamp building blocks- Made in China- All images shown in the pre-sale are pre-production images and may/will differ slightly from the goods delivered laterAttention!Not suitable for children under 3 years of age as small parts can be swallowed. Choking hazard!