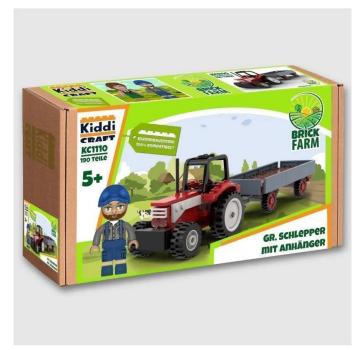

## Item no.: 391592 KC1110 - Large tractor with trailer

Item no.: 391592 shipping weight: 0.20 kg Manufacturer: Kiddicraft

## Product Description

Kiddicraft KC1110 Large tractor with trailerThe large tractor with its practical trailer helps with harvesting, straw and hay transport. It fits into the roof of the KC1108 farm barn without the trailer. The set contains:- 211 pieces in total- 2 KIDDIZ figures- Good quality building blocks- 100% compatible with the market leader's clamp building blocks- Easy-to-understand building instructions included- Made in ChinaCaution!Not suitable for children under 3 years of age as small parts can be swallowed. Choking hazard!