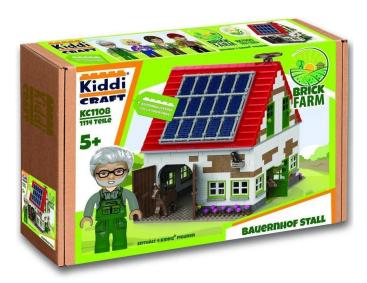

## Product Description

Kiddicraft KC1108 Farm StableWhether cattle or horse stable - you decide!Let your favourite animals from the KC1101 - 1105 animal packs move into the farm stable.2 Large stables, hay and straw floor and a large decking area into which the KC1109 and KC1110 tractors can drive offer plenty of space for your play ideas. The lovingly furnished building can be opened up to offer full playability. Remove the photovoltaic panels from the roof to access the hayloft even when it is closed. The set contains:- a total of 1114 pieces- 4 KIDDIZ figures- 1 horse- 1 cow- 1 pig- 1 cat- Good quality building blocks- 100% compatible with the market leader's clamp building blocks- Easy-to-understand building instructions included- Made in China- All images shown in the pre-sale are pre-production images and may/will differ slightly from the goods delivered laterCaution!Not suitable for children under 3 years of age as small parts can be swallowed. Choking hazard!