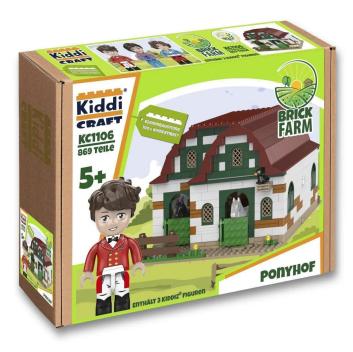

## Item no.: 391588 KC1106 - Pony farm

## Product Description

Kiddicraft KC1106 Pony Farm"Shaggy, shaggy, shaggy pony..."Life here is a pure pony farm. The lovingly furnished building can be opened up to offer full playability. There are two horse boxes, tack and feed room, straw floor and 3 cosy beds for holidays on the pony farm. With the KC1107 outdoor boxes set, you can expand the pony farm into a large riding facility. The set contains:- 869 pieces in total- 3 KIDDIZ figures- 2 horses- 2 birds- Good quality building blocks- 100% compatible with the market leader's clamp building blocks-Easy-to-understand building instructions included- Made in ChinaAll images shown in the pre-sale are pre-production images and may/will differ slightly from the goods delivered laterCaution!Not suitable for children under 3 years of age as small parts can be swallowed. Choking hazard!