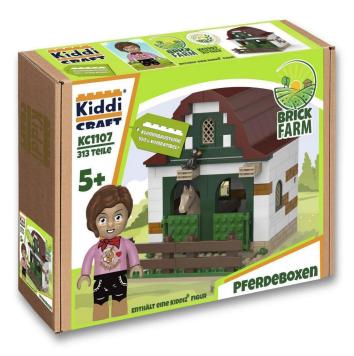

## Product Description

Kiddicraft KC1107 Pony Farm Extension - Outdoor StallsOur introduction to the world of equestrian building blocks: 2 beautifully designed outdoor stalls. The set offers great fun on its own or add 2 more boxes to your KC1106 Pony Farm. They can also be opened and are therefore great to play with. The set contains:- 313 pieces in total- 1 KIDDIZ figure- 1 horse- Good quality building blocks- 100% compatible with the clamping blocks from the market leader- Easy-to-understand building instructions included- Made in China- All images shown in the pre-sale are pre-production images and may/will differ slightly from the goods delivered laterCaution!Not suitable for children under 3 years of age as small parts can be swallowed. Choking hazard!