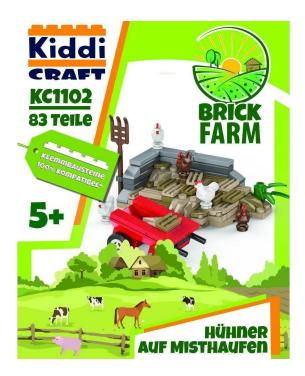

## KC1102 - Dung heap with chickens

## Product Description

Kiddicraft KC1102 Dung heap with chickensWhether a cow, pig or horse stable: every farm needs a dung heap. The set contains:- 83 parts in total- 5 chickens- Good quality building blocks- 100% compatible with the market leader's clamp building blocks- Easy-to-understand building instructions included- Made in ChinaAll images shown in the pre-sale are pre-production images and may/will differ slightly from the goods delivered laterCaution!Not suitable for children under 3 years of age as small parts may be swallowed. Choking hazard!