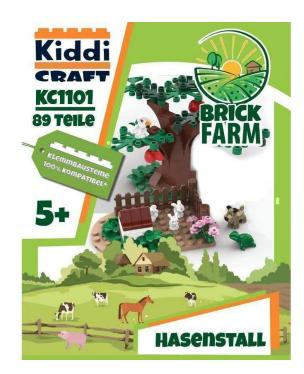

## KC1101 - Rabbit hutch

## Product Description

Kiddicraft KC1101 Bunny HutchBuild your own little petting zoo and expand your building block landscape with this wonderful set.lt contains:- 86 pieces in total- 3 rabbits- 1 dog- 1 bird- 1 turtle- Good quality building blocks- 100% compatible with the market leader- Easy-to-understand building instructions included- Made in China- All images shown in the pre-sale are pre-production images and may/will differ slightly from the goods delivered laterAttention!Not suitable for children under 3 years of age as small parts can be swallowed. Choking hazard!