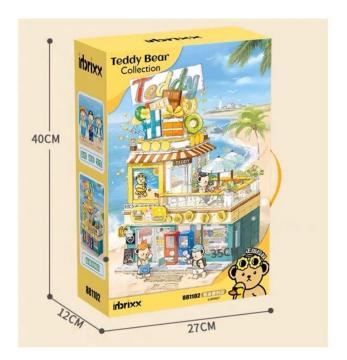

## 881102 - Inbrixx Teddy Shop

## Product Description

Inbrixx 881102 Teddy Shop- 1156 pieces- 3 Teddy minifigures- Dimensions of the assembled model: approx. 21 x 16 x 29cm- Good quality building blocks- 100% compatible with the clamping blocks from the market leader- Easy-to-understand building instructions included- Made in ChinaCaution!Not suitable for children under 3 years of age as small parts may be swallowed. Choking hazard!