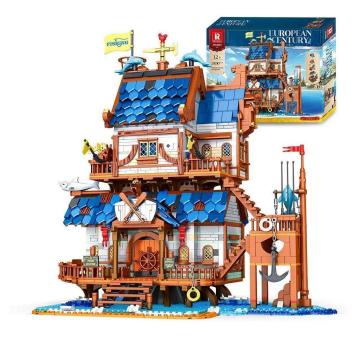

## Product Description

Reobrix 66007 Medieval fishing shop / boathouseThanks for all the fish!This detailed fishing shop offers fishing accessories, tools and storage space in various rooms.- 2450 parts - LED lighting - Good quality building blocks - 100% compatible with the market leader2450 parts- Dimensions: approx. 45 x 33 x 47 cm- LED lighting- High-quality building blocks- 100% compatible with the market leader2450 parts- Dimensions: approx. 45 x 33 x 47 cm- LED lighting- High-quality building blocks- 100% compatible with the market leader's clamp building blocks- Easy-to-understand building instructions includedCaution!Not suitable for children under 3 years of age as small parts may be swallowed. Choking hazard!