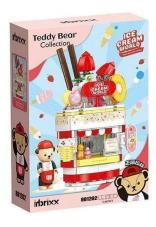

## 881202 - Inbrixx Teddy ice cream parlour

## Product Description

Inbrixx 881202 Teddy ice cream parlour- approx. 356 parts- 1 Teddy minifigure- Contains printed parts and stickers- Dimensions of the assembled model: approx. 10 x 9.5 x 16cm-Good quality building bricks- 100% compatible with the market leader's clamp building bricks- Easy-to-understand building instructions included- Made in ChinaCaution!Not suitable for children under 3 years of age as small parts may be swallowed. Choking hazard!