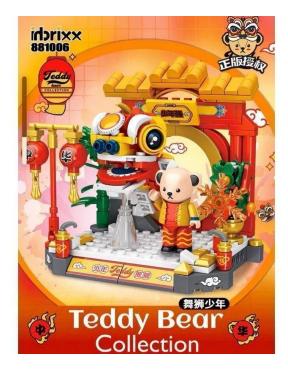

## 881006 - Inbrixx teddy bear with Chinese dragon

from **11,92 EUR** 

Item no.: 391544 shipping weight: 0.20 kg Manufacturer: Inbrixx

## Product Description

Inbrixx 881006 Teddy with Chinese dragon- 1 Teddy minifigure- Good quality building blocks- 100% compatible with the clamping building blocks from the market leader-Easy-to-understand building instructions included- Made in ChinaCaution!Not suitable for children under 3 years of age as small parts may be swallowed. Choking hazard!