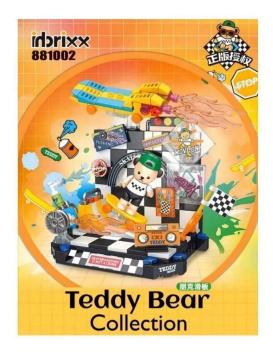

## 881002 - Inbrixx skateboard teddy bear

## Product Description

Inbrixx 881002 Skateboard TeddyInbrixx 881002 Skateboard Teddy- 1 Teddy minifigure- Good quality building blocks- 100% compatible with the clamping blocks from the market leader- Easy-to-understand building instructions included- Made in ChinaCaution!Not suitable for children under 3 years of age as small parts may be swallowed. Choking hazard!