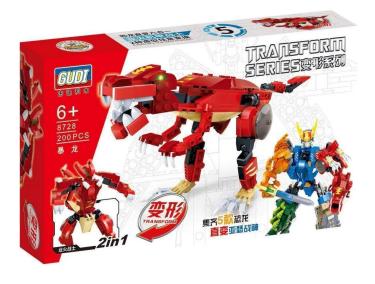

## 8728 - Transform Mecha-Dino: T-Rex

## Product Description

Gudi 8728 Transform Mecha-Dino: T-RexPlay and building fun guaranteed!Each small set can be used to build a dinosaur or a robot. Combine the 5 dinos from the series to create a mech!- 200 pieces- High-quality building blocks- 100% compatible with the market leader's click-build blocks- Easy-to-follow building instructions included- Made in ChinaCaution!Not suitable for children under 3 years of age as small parts may be swallowed. Choking hazard!