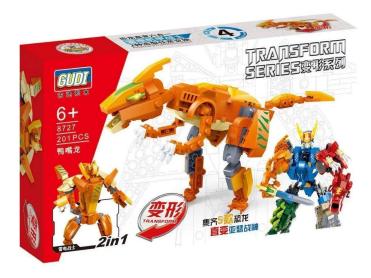

## Item no.: 391481 8727 - Transform Mecha-Dino Parasaurus

Item no.: 391481 shipping weight: 0.30 kg Manufacturer: Gudi

## Product Description

Gudi 8727 Transform Mecha-Dino ParasaurusPlay and building fun guaranteedl-201 pieces- Each small set can be used to build a dinosaur or a robot! Combine the 5 dinosaurs to form a mech!- Good quality building blocks- 100% compatible with the market leader's clamp building blocks- Easy-to-understand building instructions included- Made in ChinaCaution!Not suitable for children under 3 years of age as small parts may be swallowed. Choking hazard!