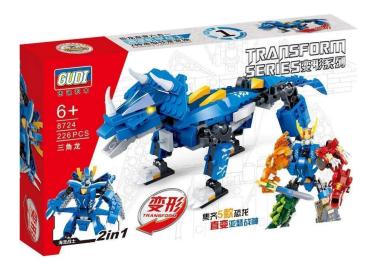

## Product Description

Gudi 8724 Transform Mecha-Dino Triceratops- 226 piecesPlay and building fun guaranteed!Each small set can be used to build a dinosaur or a robot. Combine the 5 dinosaurs to form a mech!- Good quality building blocks- 100% compatible with the market leader's clamp building blocks- Easy-to-understand building instructions included- Made in ChinaCaution!Not suitable for children under 3 years of age as small parts may be swallowed. Choking hazard!