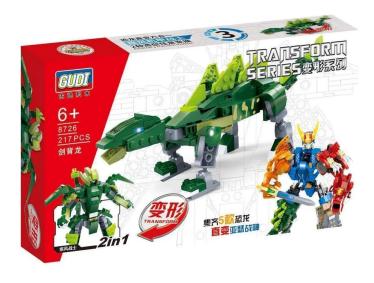

## 8726 - Gudi Transform Mecha-Dino Stegosaurus

## Product Description

Gudi 8726 Transform Mecha-Dino StegosaurusPlay and building fun guaranteed!Each small set can be used to build a dinosaur or a robot. Combine the 5 dinos from the series to create a mech!- High-quality building blocks- 100% compatible with the market leader's clamp building blocks- Easy-to-understand building instructions included- Made in ChinaCaution!Not suitable for children under 3 years of age as small parts may be swallowed. Choking hazard!