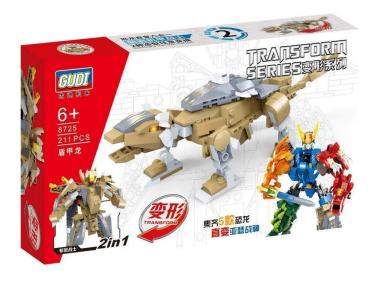

## 8725 - Gudi Transform Mecha-Dino Ankylosaurus

## Product Description

Gudi 8725 Transform Mecha-Dino AnkylosaurusPlay and building fun guaranteed!Each small set can be used to build a dinosaur or a robot. Combine the 5 dinos from the series to create a mech!- High-quality building blocks- 100% compatible with the market leader's clamp building blocks- Easy-to-follow building instructions included- Made in China- 211 piecesCaution!Not suitable for children under 3 years of age as small parts may be swallowed. Choking hazard!