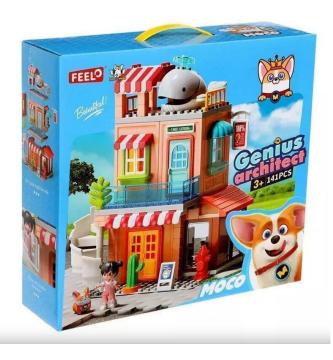

## Product Description

Feelo 1810 Doll's house - large building blocksLarge building blocks for the little ones. This lovingly furnished doll's house made of building blocks encourages children to rebuild and remodel again and again. This combines important role-playing with the creative possibilities of the popular large building blocks. - 141 pieces - 1x doll with fabric clothes - 1x dog figure - Good quality and 100% compatible with the market leader - Made in China 141 pieces - 1x doll with fabric clothes- 1x dog figure- Good quality building blocks- 100% compatible with the large building blocks from the market leader- Made in China- Recommended age: 3+Caution!Not suitable for children under 3 years of age as small parts may be swallowed. Choking hazard!