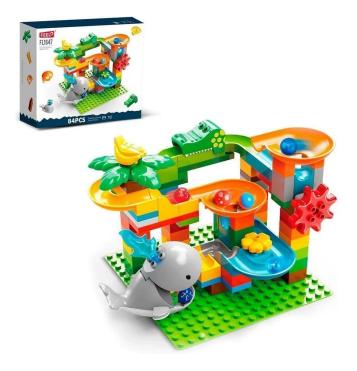

## FL1647 - Marble run: whale slide - large clamping blocks

## Product Description

FL1647 Marble run: Whale slide - large clamp building blocksLarge clamp building blocks for the little ones. The set contains 84 pieces to build a marble run. The lovely details combine play and building fun and train fine motor skills.- High quality building blocks-100% compatible with the large building blocks from the market leader- Made in China-Recommended age: 3+Caution!Not suitable for children under 3 years of age as small parts may be swallowed. Choking hazard!