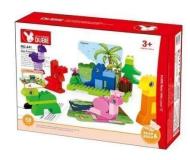

## Dubie 441 building block set zoo animals large clamp building blocks

from **11,24 EUR** 

Item no.: 391446 shipping weight: 0.50 kg Manufacturer: DUBIE

## Product Description

A great starter set for the little ones. Includes templates for rebuilding animals and learning cards with information suitable for children.58 piecesVery good quality bricks.100% compatible with the large clamp bricks from the market leaderMade in ChinaCaution!Not suitable for children under 3 years of age as small parts can be swallowed. Choking hazard!