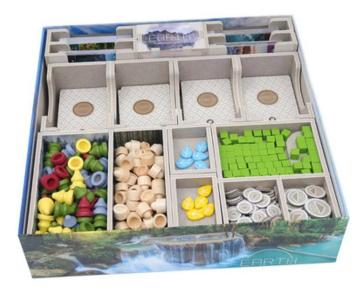

## Product Description

Note: This product is intended for a box size of 29.7 x 29.7 x 7.1 cm.folded space insert organizer earth colour insert insideup gamesOfficial full colour insert compatible with Earth®. The design provides both efficient storage and improved game play. Many of the trays can be utilised during the game, and they greatly aid set-up and clear-away times. The rules and boards act as a lid on top of the trays. The full colour print really brings the trays to life, tying them in with the theme of the game and making it easier to see which components go where. There are two pairs of resource trays, allowing you to place them at both ends of the table for easy access by all players. Each player receives their own player tray for their tokens and counters. There is space for all cards to be sleeved. Every tray includes images from the rulebook or game cards and boards. The images greatly improve the look of the trays, but also help in game clear up as you can instantly see what goes where. When packing the box, first place the game board on top of the trays in the recess provided. Lastly add the rule book to cover everything. This fully fills the box without any lid lift and allows for vertical storage of the game.The product consists of a flat-pack of 6 Evacore sheets. The trays require assembly, which is quick and fun, using ordinary PVA glue. Detailed instructions are included in the package.FS-EARTH is an officially licensed insert product made in partnership with InsideUp Games®. All trademarks and copyrights remain the property of their respective owners, which are in no way associated or affiliated with Folded Space EOOD.