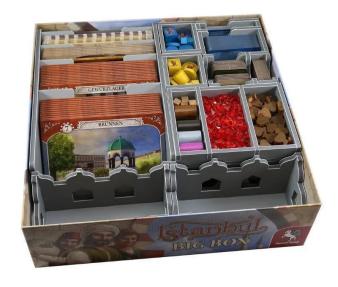

## Product Description

Insert: Istanbul + Mocha & Baksheesh and Letters & Seals Expansions

Insert compatible with Istanbul, including the Mocha & Baksheesh and Letters & Seals expansions. The insert works equally well with the Big Box variant of the game and the regular sized edition. The design provides both efficient storage and improved game play. Many of the trays can be utilised during the game, and they greatly aid set-up and

This product consists of a flat-pack of 6x Evacore sheets. The trays require assembly, which is quick and fun, using ordinary PVA glue. Detailed instructions are included in the package.

Attention! Not suitable for children under 36 months. The game must be purchased additionally. The content of the trays on the pictures is not included!